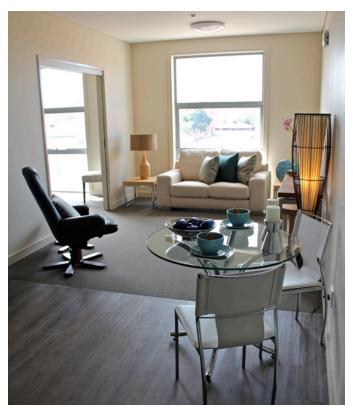

Havilah on Palmerston consists of 30 residential care units, a heritage listed building refurbished into a community centre and gardens surrounded by modern retirement units.

Raglan House Aged-Care units offer spacious interiors including ensuite, bedroom, lounge and kitchen with modern conveniences.