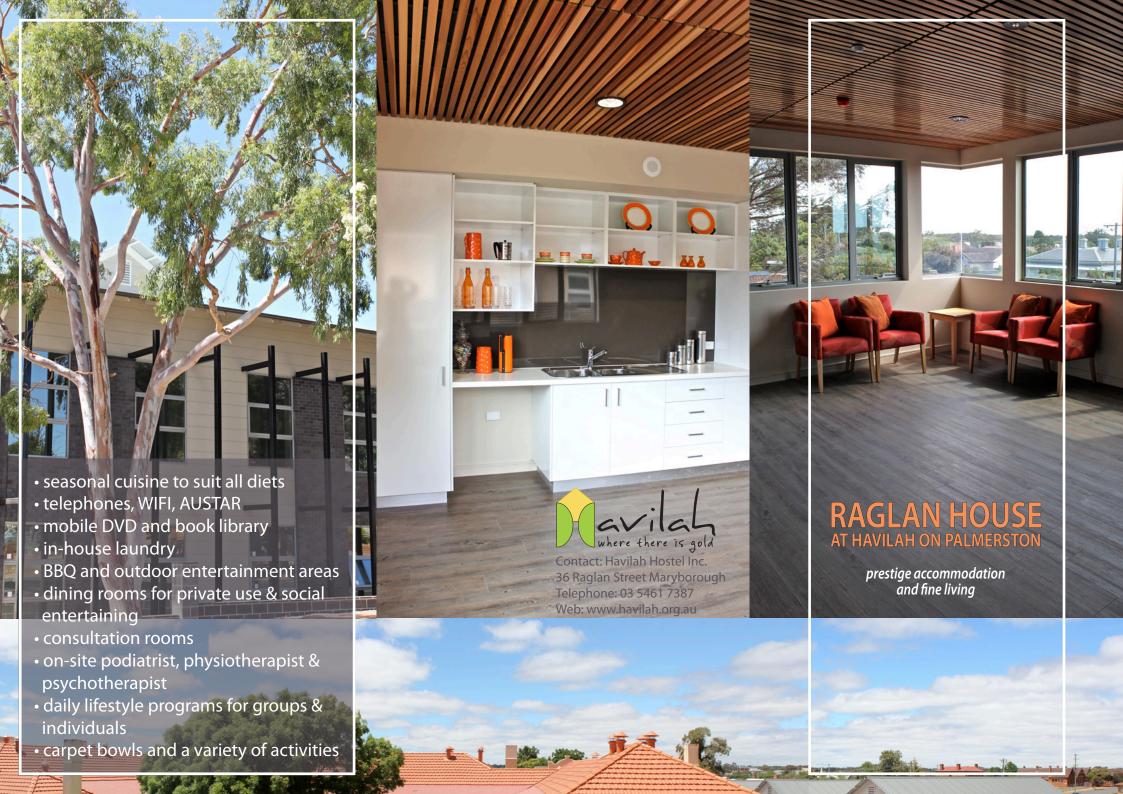

## PRESTIGE ACCOMMODATION AND FINE LIVING

Raglan House at Havilah on Palmerston sets a new standard in residential aged care, ensuring autonomy and style in self-contained comfort.

Just a short stroll away from the CBD, medical clinics, clubs, restaurants and cafés - Raglan House offers magnificent views and modern conveniences.

Havilah on Palmerston consists of 30 residential care units, a heritage listed building refurbished into a community centre and gardens surrounded by modern retirement units.

Raglan House Aged-Care units offer spacious interiors including ensuite, bedroom, lounge and kitchen with modern conveniences.

Excellent facilities are matched by exceptional service. At the touch of a button nursing assistance is available at any hour of the day or night. Meals are prepared with only the best quality fresh and seasonal ingredients to suit all diets.

In-house activities and social outings in and around Maryborough and the surrounding wine and goldfields district are all part of a day at Havilah on Palmerston.

FOR GOLD CLASS AGED-CARE SERVICES AND ACCOMMODATION **RAGLAN HOUSE** 36 RAGLAN STREET MARYBOROUGH