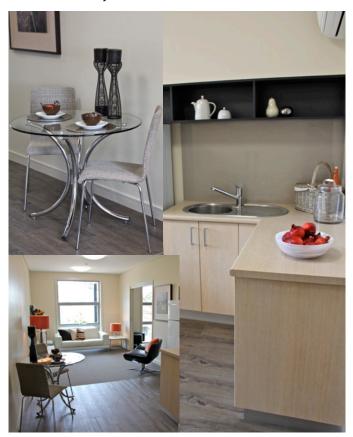

Havilah on Palmerston consists of 30 residential care units, a heritage listed building refurbished into a community centre and gardens surrounded by modern retirement units.

Raglan House Aged-Care units offer spacious interiors including ensuite, bedroom, lounge and kitchen with modern conveniences.