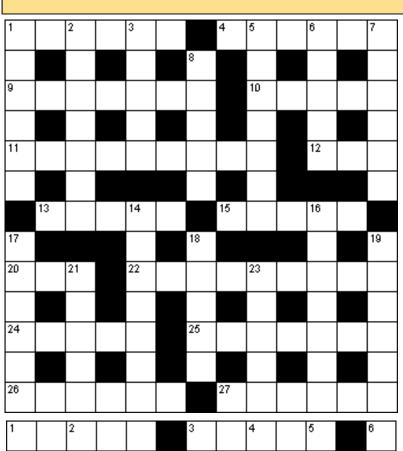

# **UK STANDARD CROSSWORD 5 & 6**

11

17

23

19

14

15

20

25

21

#### Across

- 1. Pub (6)
- 4. Take for granted (6)
- 9. Weird (7)
- 10. Take place (5)
- 11. Expiation (9)
- 12. Sense organ (3)
- 13. Stage whisper (5)
- 15. Paragon (5)
- 20. Sphere (3)
- 22. Vortex (9)
- 24. Tine (5)
- 25. Ameliorated (7)
- 26. Cure (6)
- 27. Extremely bad (6)

#### Down

- 1. Tropical bird (6)
- 2. Asinine (7)
- 3. Ambit (5)
- 5. Yelled (7)
- 6. Relative (5)
- 7. Mistakes (6)
- 7. IVIISTAKES (O
- 8. Varieties (5)
- 14. Injured (7)
- 16. Foreshorten (7)
- 17. Barrel maker (6)
- 18. Wild and savage (5)
- 19. Blot (6)
- 21. Flower (5)
- 23. Part of a play (5)

#### Across

- 1. Utensil (5)
- 3. Path (5)
- 7. Disregarded (7)
- 9. Send out (5)
- 10. Military command (5)
- 11. Mythical beast (7)
- 12. Taste (6)
- 14. Movie house (6)
- 18. Bet (7)
- 20. Deduce (5)
- 22. Awkward (5)
- 23. Roamed (7)
- 24. Finished (5)
- 25. Small boat (5)

#### Down

- 1. Mariners (7)
- 2. Possessed (5)
- 3. Boredom (6)
- 4. Legal excuse (5)
- 5. Svelte (7)
- 6. Beer mug (5)
- 8. Relating to country life (5)
- 13. Tycoon (7)
- 15. Dialect (5)
- 16. Condense (7)
- 17. Worshipped (6)
- 18. Forgo (5)
- 19. Graded (5)
- 21. Criminal (5)